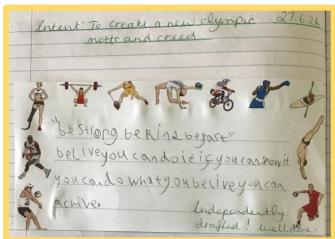

# STUDENT OF THE WEEK

MOST IMPROVED – Marley

STAR OF THE WEEK - Leo

**COTSWOLD LODGE - N/A** 

The flower for July is the water lily

Group 1 have been working really on Olympic mottos. Have a look at what they've done. They're amazing!