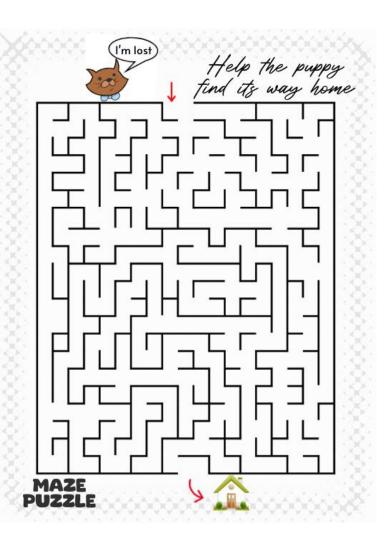

# STUDENT OF THE WEEK

MOST IMPROVED – Marley

STAR OF THE WEEK - Leo

**COTSWOLD LODGE - N/A** 

The flower for July is the water lily

Group 1 have been working really on Olympic mottos. Have a look at what they've done. They're amazing!