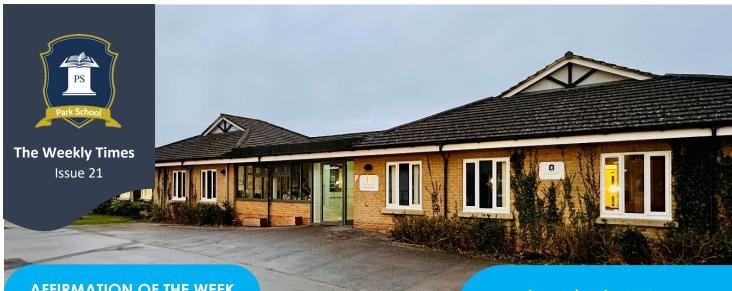

# STUDENT OF THE WEEK

MOST IMPROVED – Marley

STAR OF THE WEEK - Leo

**COTSWOLD LODGE - N/A** 

The flower for July is the water lily

Group 1 have been working really on Olympic mottos. Have a look at what they've done. They're amazing!