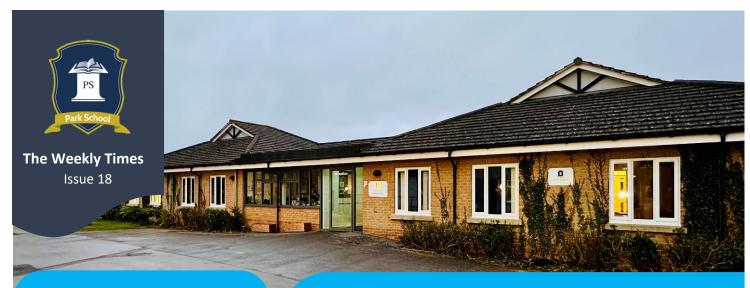

# Monday 17th June 2024

Did you know that this Friday will be the longest day of the year? It marks the Summer solstice.

The summer solstice happens each year when one of the Earth's poles has its biggest tilt towards the Sun. This event occurs twice a year – once in the Northern Hemisphere and once in the Southern Hemisphere.

During the summer solstice, the Sun reaches its highest position in the sky, given each respective hemisphere the longest day of the year.