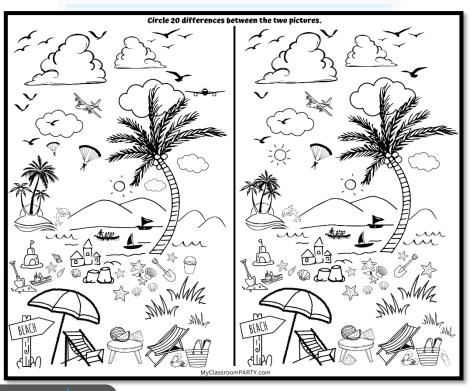

# **WOW WORK!**

Special 'shout out' to
El in Group 6 for writing
and performing an
outstanding
monologue in her
English lesson last
week!

This week, Group 1 have been working really hard in Maths. As you can see they have been focusing on time. So, if you need any help with the time, days of the week or months of the year go and speak to one of them!