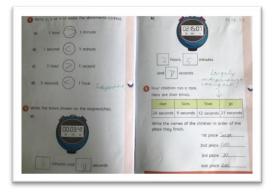

# **WOW WORK!**

Special 'shout out' to
El in Group 6 for writing
and performing an
outstanding
monologue in her
English lesson last
week!

This week, Group 1 have been working really hard in Maths. As you can see they have been focusing on time. So, if you need any help with the time, days of the week or months of the year go and speak to one of them!