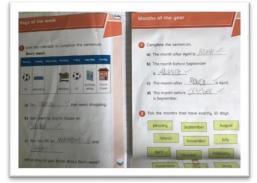

# **WOW WORK!**

Special 'shout out' to
El in Group 6 for writing
and performing an
outstanding
monologue in her
English lesson last
week!

This week, Group 1 have been working really hard in Maths. As you can see they have been focusing on time. So, if you need any help with the time, days of the week or months of the year go and speak to one of them!