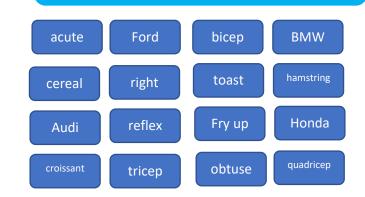

# **PUZZLE OF THE WEEK**

### The Connecting Wall

To solve the wall, you must find the connections in 16 words to form 4 groups of 4.

You get a point for every correct group of 4 words and a point if you can identify what topics link the words together.

e.g. cat, fox, dog, badger would be linked as they are all animals.

An ostrich's eye is bigger than its brain.