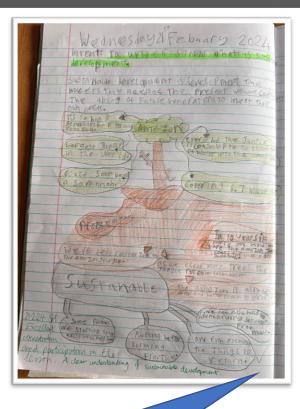

## TIP THOUGHT FOR THE WEEK

WOW WORK!

Tyler P spent a lot of time understanding sustainable development, he's done an amazing job showing off his knowledge.