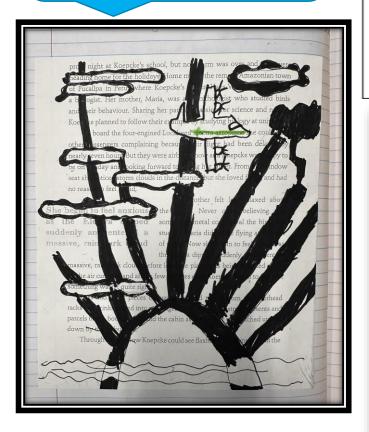

Written by Dylan, Group 6

BELIEVING'

# 🔫 WOW WORK! 🚜

This week's WOW work was created by Ewan in Group 2. Ewan put a lot of thought and effort into producing this blackout poem. Well done, Ewan!